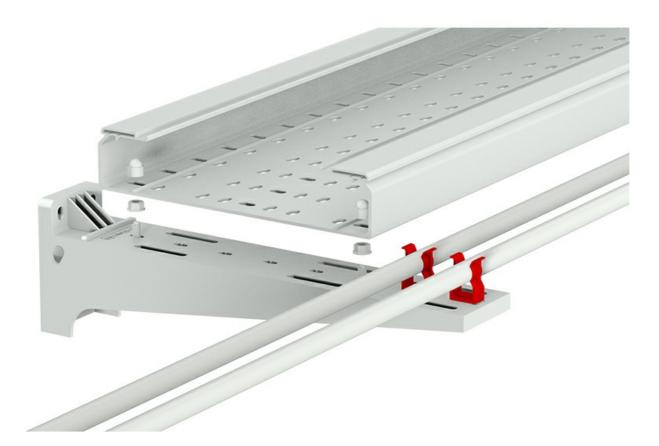

Metatray Wall Brackets

Metatray cantilever (Ref: 81000274)

**Product applications** 

25/06/2024 <mark>3/5</mark>

EG MARE-1 🎦 📓 🗁 🖪 🤇 🤆 📟 E90

www.pemsa-rejiband.com

Any information included in this document is property of Pemsa®. It cannot be copied, total or partially, nor disclosed to third parties nor used without the explicit and written authorization by Pemsa®. These documents total or partially, can be subject to patent and/or be patent pending and therefore protected by intellectual and industrial property rights. Pemsa, Rejiband, Pemsaband, Inducanal, Rejitech, Megaband, Pemsaflex are registered trademarks property of "Pemsa Cable Management, S.A."