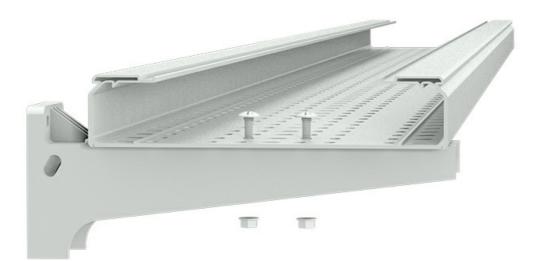

Metatray Wall Brackets

Metatray cantilever (Ref: 81000274)

**Product applications** 

25/06/2024 <mark>3/5</mark>

EG MARE-1 🎦 📓 🗁 🖪 🤇 🤆 📟 E90

www.pemsa-rejiband.com

Any information included in this document is property of Pemsa®. It cannot be copied, total or partially, nor disclosed to third parties nor used without the explicit and written authorization by Pemsa®. These documents total or partially, can be subject to patent and/or be patent pending and therefore protected by intellectual and industrial property rights. Pemsa, Rejiband, Pemsaband, Inducanal, Rejitech, Megaband, Pemsaflex are registered trademarks property of "Pemsa Cable Management, S.A."