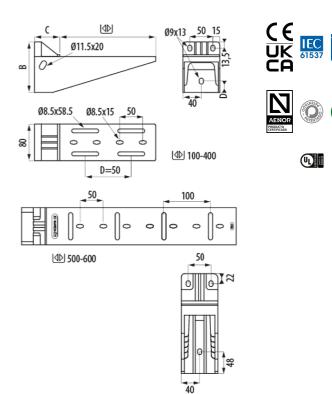

## Product data

| Product data |               |                                |                |  |  |
|--------------|---------------|--------------------------------|----------------|--|--|
| Colour       | Grey RAL 7035 | Impact Strength (J)            | 6 J            |  |  |
| Width (mm)   | 400           | Working temperature range (°C) | -20 / 60 °C    |  |  |
| kg/u         | 0.672         | Fire resistance                | GRADO UL94: V0 |  |  |
| u            | 4             | UV Behaviour                   | ULf1 Resistant |  |  |
| Material     | PVC           |                                |                |  |  |