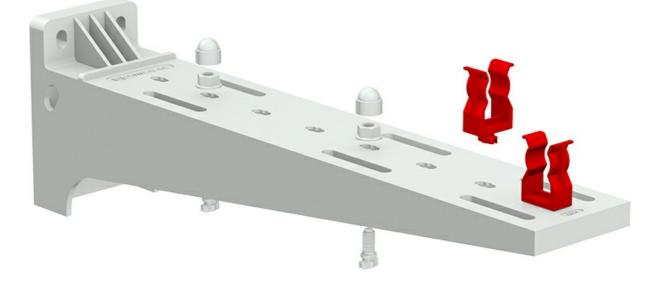

Metatray Wall Brackets
Metatray cantilever (Ref: 81000274)

25/06/2024 <mark>4/5</mark>

DATA SHEET

www.pemsa-rejiband.com

Any information included in this document is property of Pemsa®. It cannot be copied, total or partially, nor disclosed to third parties nor used without the explicit and written authorization by Pemsa®. These documents total or partially, can be subject to patent and/or be patent pending and therefore protected by intellectual and industrial property rights. Pemsa, Rejiband, Pemsaband, Inducanal, Rejitech, Megaband, Pemsaflex are registered trademarks property of "Pemsa Cable Management, S.A."

Metatray Wall Brackets
Metatray cantilever (Ref: 81000274)

25/06/2024 <mark>5/5</mark>

DATA SHEET

www.pemsa-rejiband.com

Any information included in this document is property of Pemsa®. It cannot be copied, total or partially, nor disclosed to third parties nor used without the explicit and written authorization by Pemsa®. These documents total or partially, can be subject to patent and/or be patent pending and therefore protected by intellectual and industrial property rights. Pemsa, Rejiband, Pemsaband, Inducanal, Rejitech, Megaband, Pemsaflex are registered trademarks property of "Pemsa Cable Management, S.A."