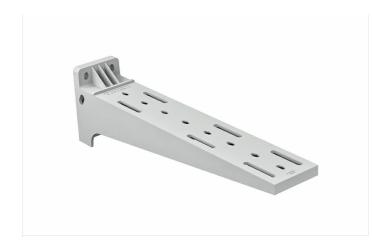

### Metatray Wall Brackets

## Metatray cantilever (Ref: 81000274)

25/06/2024 1/5

IECEE

### Description

Advantages

Applications

Solutions

Any information included in this document is property of Pemsa®. It cannot be copied, total or partially, nor disclosed to third parties nor used without the explicit and written authorization by Pemsa®. These documents total or partially, can be subject to patent and/or be patent pending and therefore protected by intellectual and industrial property rights. Pemsa, Rejiband, Pemsaband, Inducanal, Rejitech, Megaband, Pemsaflex are registered trademarks property of "Pemsa Cable Management, SA."